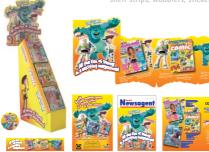

### fsdu's, trade presenters, trade ads, shelf strip

coverwrans nosters shelf string

# sales promotion